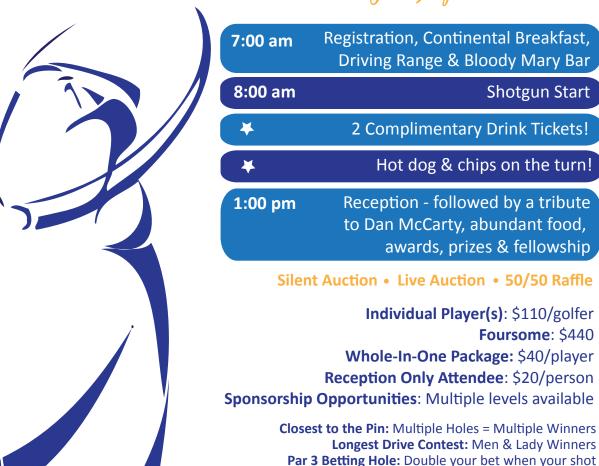

## 18th Annual Dan McCarty Golf Classic

Mail in your Registration Form by June 15th to reserve your spot.

| Number of Golfers: \$ | \$110/player                                                                |
|-----------------------|-----------------------------------------------------------------------------|
| Whole-In-One Packa    | ge: \$40/player                                                             |
| Number of Banquet     | Only Attendees: \$20/person                                                 |
| Names of Golfer(s)    |                                                                             |
|                       |                                                                             |
|                       |                                                                             |
|                       |                                                                             |
| Contact Informat      | ion:                                                                        |
| Name:                 |                                                                             |
| Company Name:         |                                                                             |
| Address:              |                                                                             |
| City:                 | St Zip:                                                                     |
| Email:                |                                                                             |
| Phone:                |                                                                             |
|                       |                                                                             |
| Payment Informa       | tion:                                                                       |
| Check #               | enclosed in the amount of \$                                                |
| Cash enclosed in the  | e amount of \$                                                              |
|                       | payable to Michigan Lupus Foundationd pay by credit card, visit milupus.org |

Saturday, June 22, 2013

## Join us at Greystone Golf Club & Banquet Center

67500 Mound Road • Washington, MI 48095

## 18th Annual Dan McCarty Golf Classic

Proceeds from this event benefit the Michigan Lupus Foundation For more information: 800-705-6677 or lisa@milupus.org

Hole-In-One Contest: Sink a hole-in-one, win a Rolex watch!

ends up within 20 ft of the hole

Pay the Pro: Gain Pro distance on longest par 5

Hole-In-One sponsored by Hour Magazine